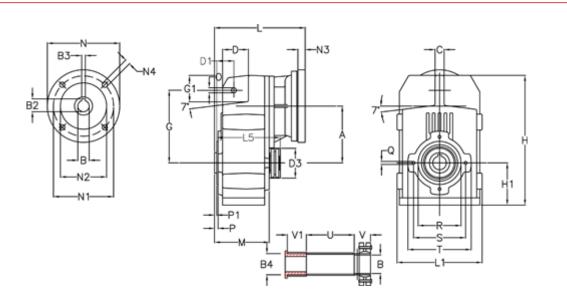

## **Data Sheet**

Article number: 29560204078225 Description: Shaft mounted gear A252QF30-40,7-P71B5

## **Measures**

| A = 128.75 | D1 = 43.5 | l5 = 197.5 | P1                                   | = 3.5    | V = 41  |
|------------|-----------|------------|--------------------------------------|----------|---------|
| B = 30     | d3 = 83   | M = 135.5  | Q                                    | = M10x14 | V1 = 48 |
| B1 = 14    | G = 162   | N = 160    | R                                    | = 110    |         |
| B2 = 16.3  | G1 = 58.0 | N1 = 130   | S                                    | = 130    |         |
| B3 = 5     | H = 290.5 | N2 = 110   | Т                                    | = 150    |         |
| B4 = 30    | H1 = 93.5 | N4 = M8x16 | Tightening torque Nm adapter bushing | g = 6.0  |         |
| C = 20     | L = 213.0 | O = 13     | Tightening torque Nm shrink disc     | = 7.0    |         |
| D = 57.0   | L1 = 188  | P = 6.0    | U                                    | = 120.5  |         |